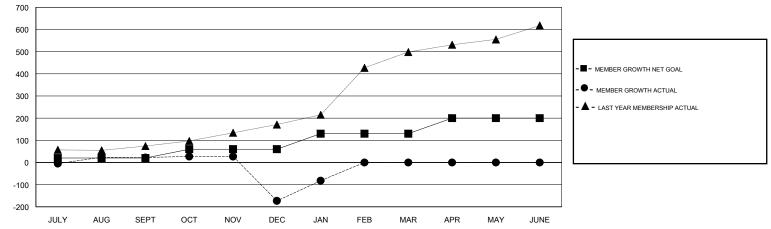

### GMT CA

| Clubs                 |               |           |               | Members               |                           |                         |                                                    |  |
|-----------------------|---------------|-----------|---------------|-----------------------|---------------------------|-------------------------|----------------------------------------------------|--|
| RESULTS FOR 2018-2019 |               |           |               | RESULTS FOR 2018-2019 |                           |                         |                                                    |  |
| QUARTER               | NEW CLUB GOAL | NEW CLUBS | DROPPED CLUBS | QUARTER               | MEMBER GROWTH NET<br>GOAL | MEMBER GROWTH<br>ACTUAL | DROPPED<br>MEMBERS ACTUAL<br>(including transfers) |  |
| JULY/AUG/SEPT         | 1             | 2         | 2             | JULY/AUG/SEPT         | 20                        | 82                      | 50                                                 |  |
| OCT/NOV/DEC           | 2             | 0         | 1             | OCT/NOV/DEC           | 40                        | 87                      | 257                                                |  |
| JAN/FEB/MAR           | 2             | 1         | 0             | JAN/FEB/MAR           | 70                        | 125                     | 14                                                 |  |
| APR/MAY/JUNE          | 2             | 0         | 0             | APR/MAY/JUNE          | 70                        | 0                       | 0                                                  |  |