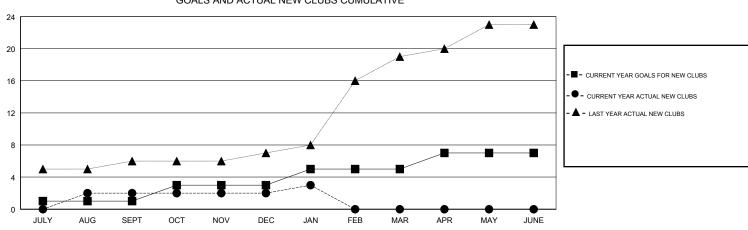

### GMT CA

| Clubs                 |               |           |               | Members               |                           |                         |                                                    |  |
|-----------------------|---------------|-----------|---------------|-----------------------|---------------------------|-------------------------|----------------------------------------------------|--|
| RESULTS FOR 2018-2019 |               |           |               | RESULTS FOR 2018-2019 |                           |                         |                                                    |  |
| QUARTER               | NEW CLUB GOAL | NEW CLUBS | DROPPED CLUBS | QUARTER               | MEMBER GROWTH NET<br>GOAL | MEMBER GROWTH<br>ACTUAL | DROPPED<br>MEMBERS ACTUAL<br>(including transfers) |  |
| JULY/AUG/SEPT         | 1             | 2         | 2             | JULY/AUG/SEPT         | 20                        | 82                      | 50                                                 |  |
| OCT/NOV/DEC           | 2             | 0         | 1             | OCT/NOV/DEC           | 40                        | 87                      | 257                                                |  |
| JAN/FEB/MAR           | 2             | 1         | 0             | JAN/FEB/MAR           | 70                        | 125                     | 14                                                 |  |
| APR/MAY/JUNE          | 2             | 0         | 0             | APR/MAY/JUNE          | 70                        | 0                       | 0                                                  |  |